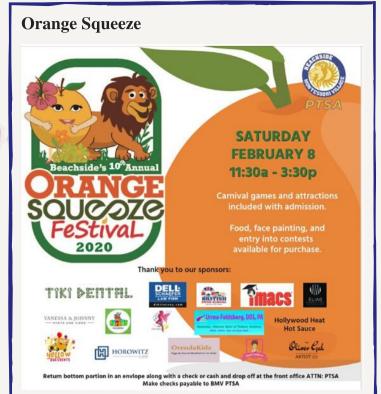

### **Principal's Message**

Dear Beachside Montessori Village Families,

We hope to see all of you at our annual Orange Squeeze event on Saturday, February 8, 2020, from 11:30 - 3:30. We will be celebrating Beachside's 10th anniversary as part of Orange Squeeze. This year's carnival will include class carnival games, food trucks and special performances. We hope to see you there! On Friday, February 14, 2020, Broward County Public Schools will participate in a Day of Service and Love to honor and remember those injured and lost during the MSD tragedy. Our Beachside students look forward to participating in this special event. We will also have our annual Jump Rope for Heart event that day.

A fun physical activity program for schools keeping kids healthy while raising funds to fight heart disease

Our 10th Annual Orange Squeeze Festival is Saturday, February 8th from 11:30 am - 3:30 pm.This is a fun family event with lots of attractions, performances, carnival games, contests, food & so much more! We are asking all BMV families to get involved and help make our 10th Birthday celebration a huge success!